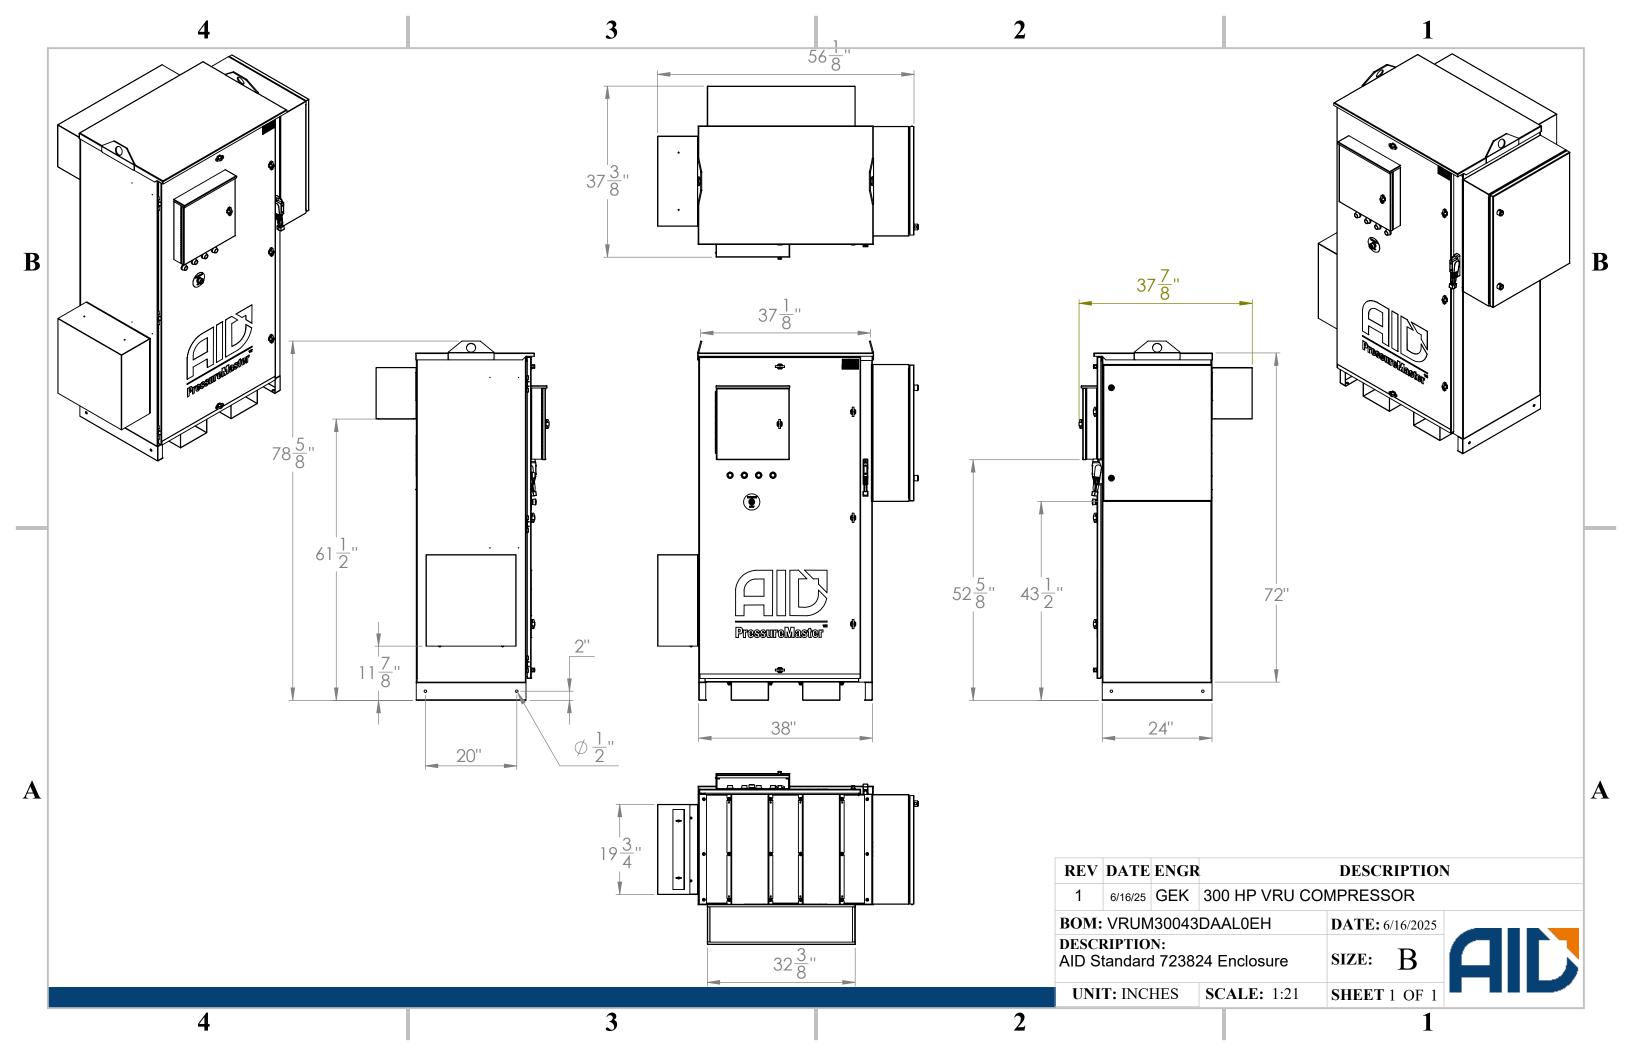

## **Enclosure Materials**

| Enclosure Material   | Carbon Steel  |
|----------------------|---------------|
| Enclosure Paint Spec | Powder Coated |
| Enclosure Dimensions | 72 X 38 X 24  |
| Weight (lbs)         | TBD           |