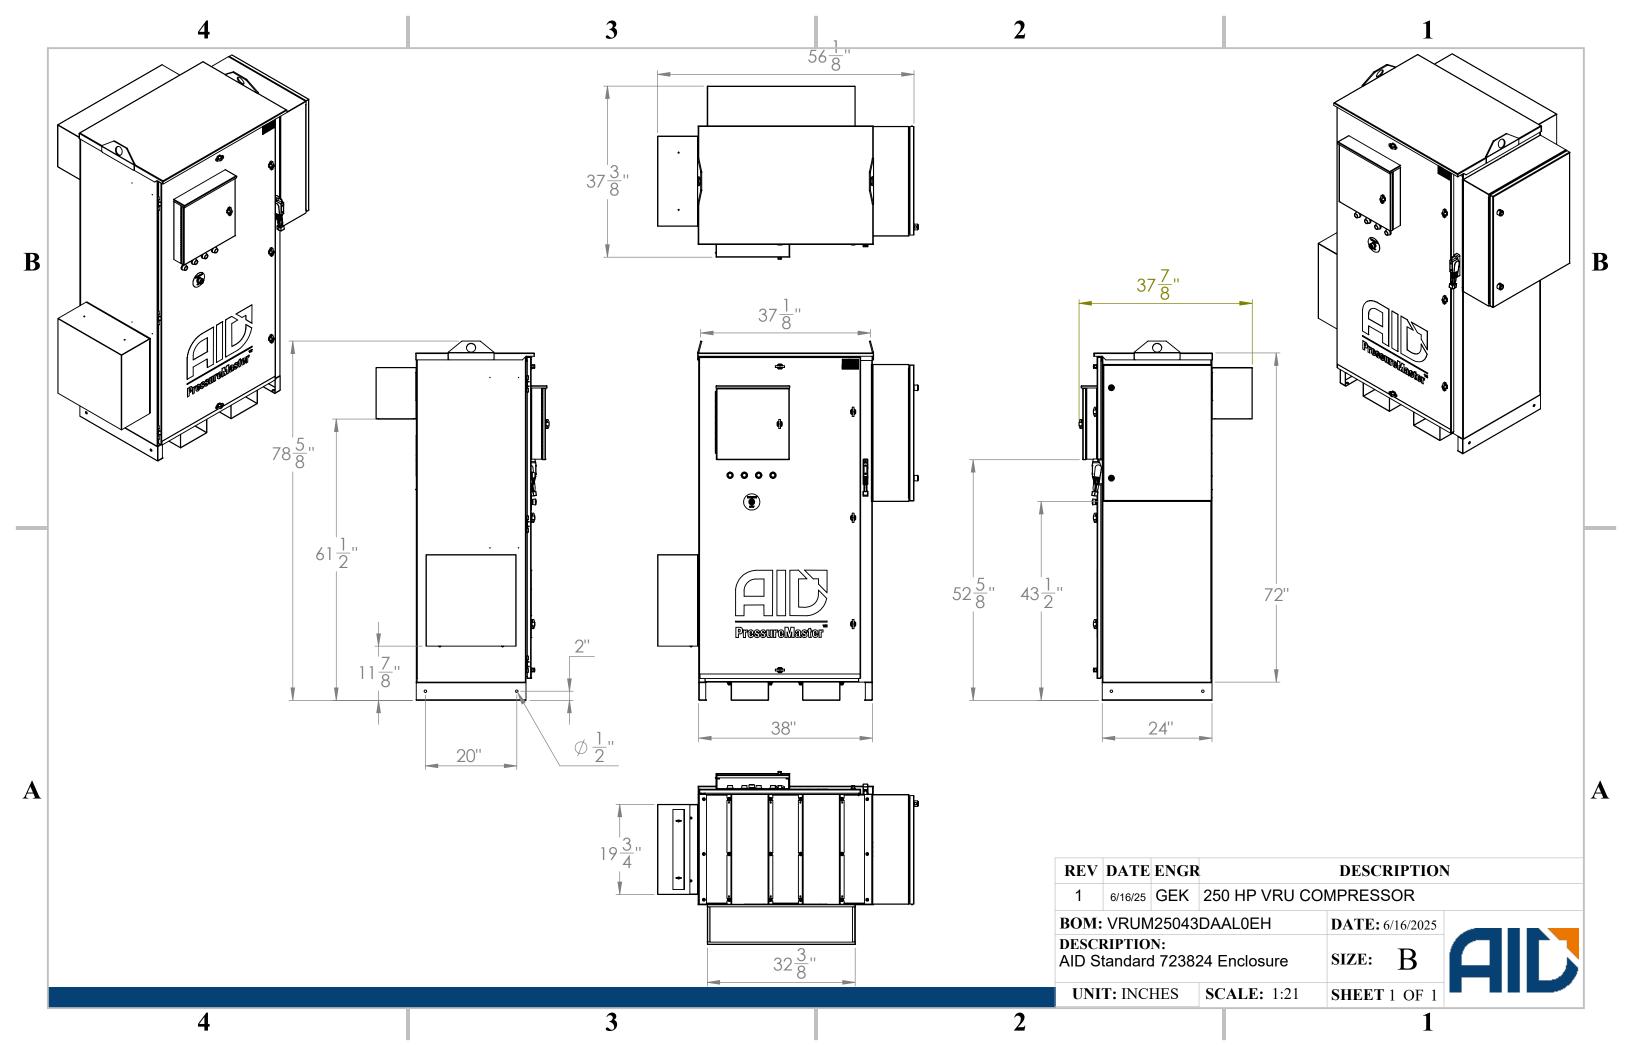

## **Enclosure Materials**

| Enclosure Material   | Carbon Steel  |
|----------------------|---------------|
| Enclosure Paint Spec | Powder Coated |
| Enclosure Dimensions | 72 X 38 X 24  |
| Weight (lbs)         | TBD           |