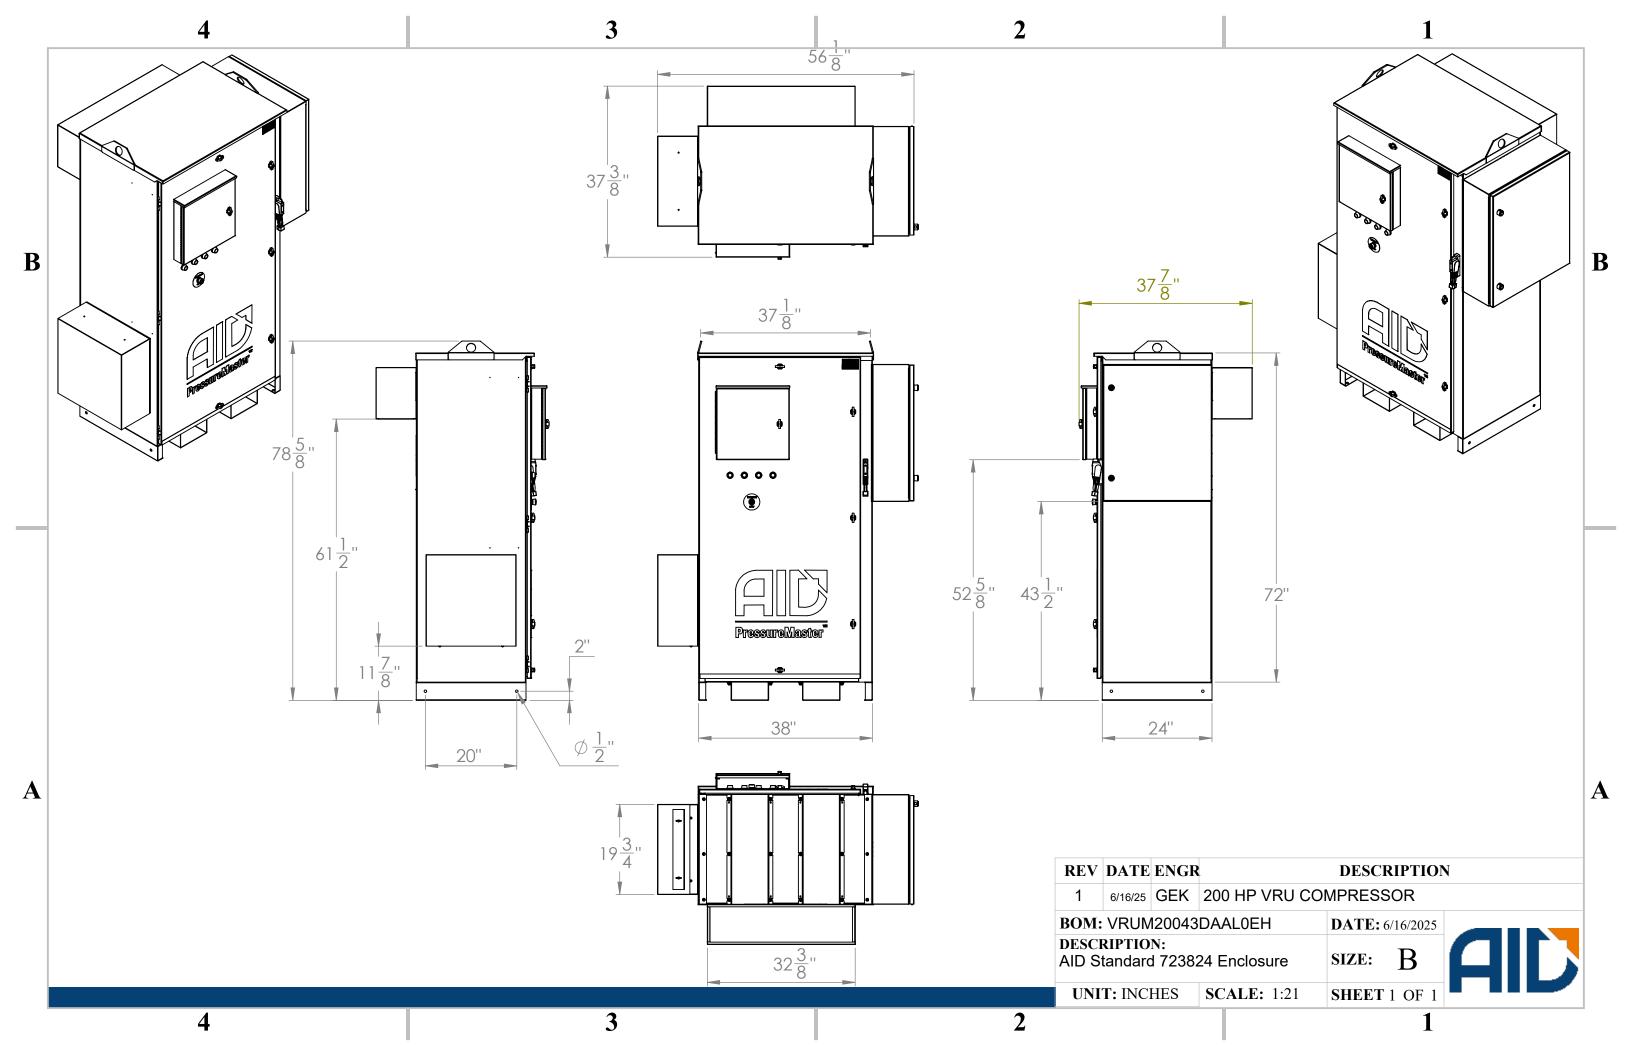

#### **Enclosure Materials**

| Enclosure Material   | Carbon Steel  |
|----------------------|---------------|
| Enclosure Paint Spec | Powder Coated |
| Enclosure Dimensions | 72 X 38 X 24  |
| Weight (lbs)         | TBD           |