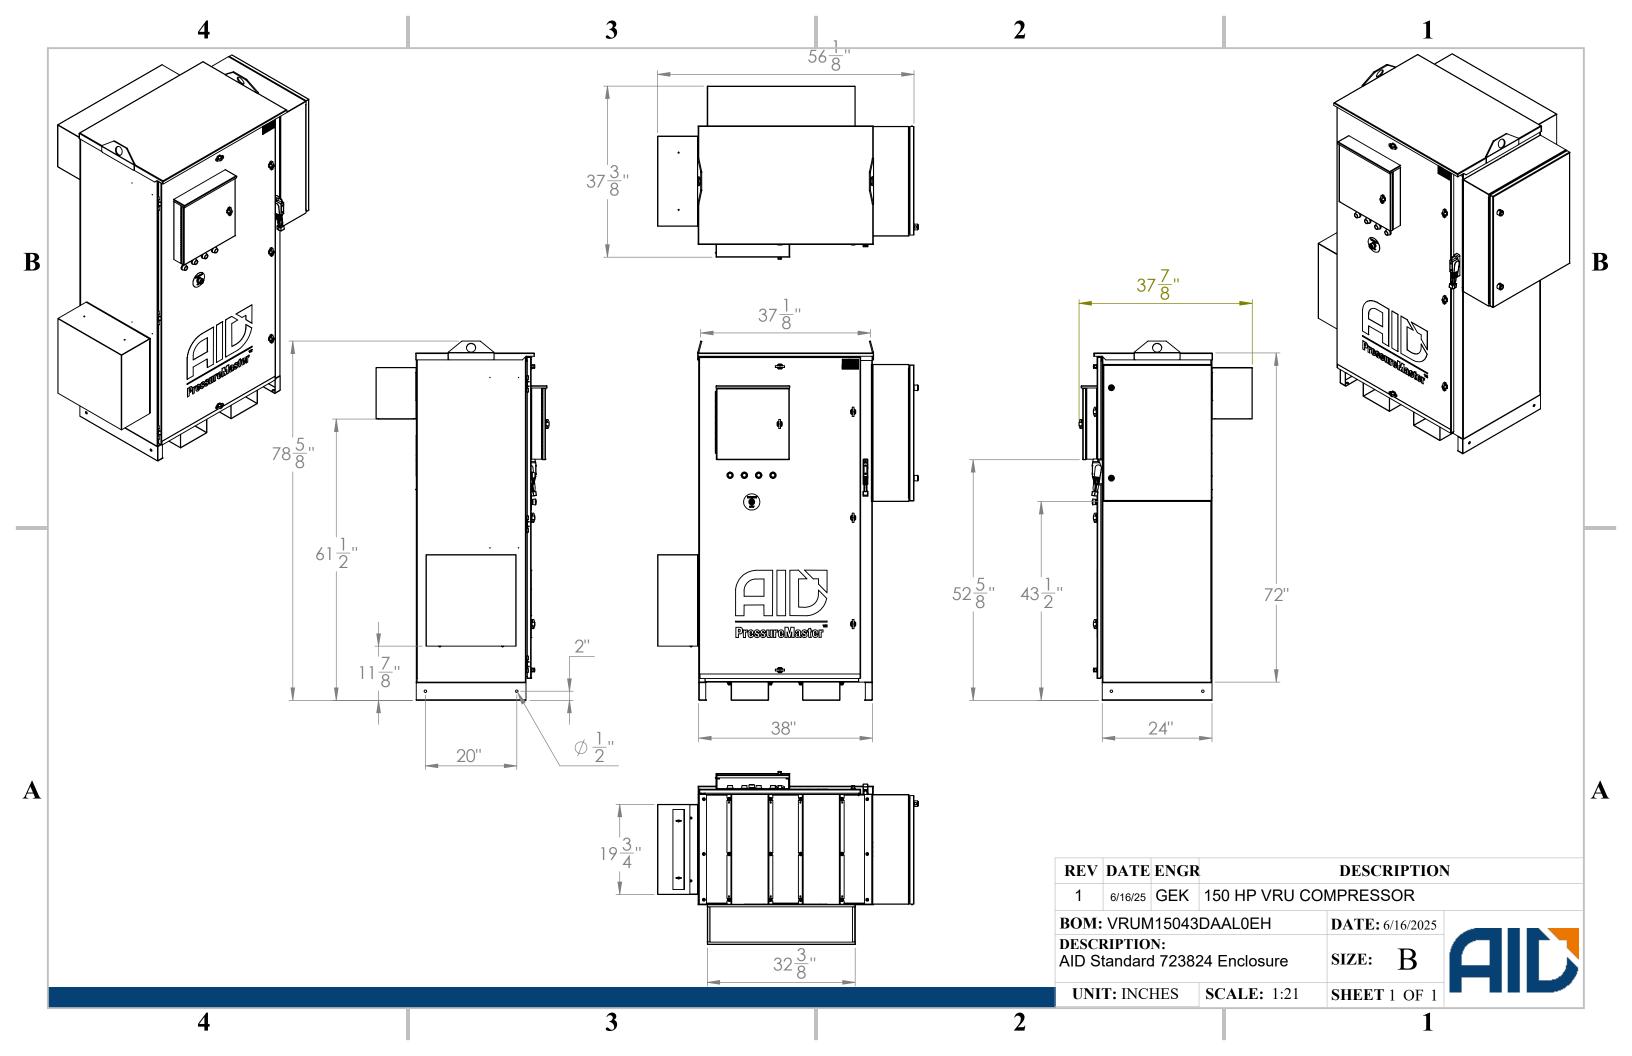

### **Enclosure Materials**

| Enclosure Material   | Carbon Steel  |
|----------------------|---------------|
| Enclosure Paint Spec | Powder Coated |
| Enclosure Dimensions | 72 X 38 X 24  |
| Weight (lbs)         | TBD           |